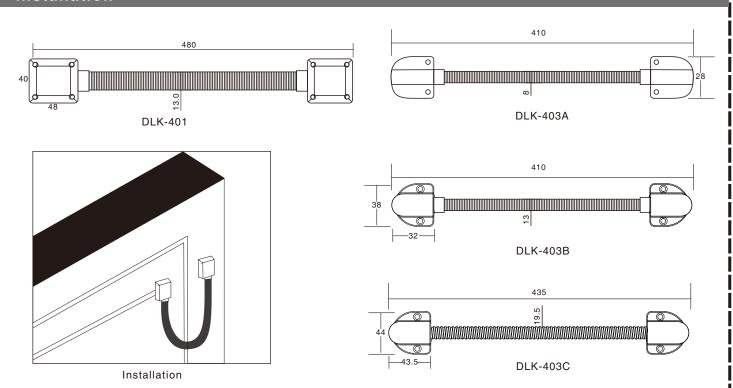

## **DLK-401**

Size: 480Lx13W(mm)DIA

Suitable Range: Prevent the wire from malicious

damage

Standard Structure: Alloy Material Thickened

Ripple Tube

Finish for Shell: Painted by high temperature

Weight: 0.27kg

#### **DLK-403B**

Size: 410Lx13W(mm)DIA

Suitable Range: Prevent the wire from malicious

damage

Standard Structure: Alloy Material, Thickened

Ripple Tube

Finish for Shell: Painted by high temperature

Weight: 0.09kg

## **DLK-403A**

Size: 410Lx8W(mm)DIA(other size is optional)

Suitable Range: Prevent the wire from malicious damage Standard Structure: Alloy Material, Thickened Ripple Tube

Finish for Shell: Painted by high temperature

Weight: 0.078kg

## **DLK-403C**

Size: 435Lx19.5W(mm)DIA

Suitable Range: Prevent the wire from malicious damage Standard Structure: Alloy Material, Thickened Ripple Tube

Finish for Shell: Painted by high temperature

Weight: 0.15kg