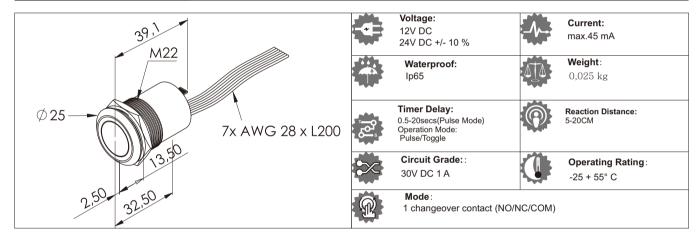

## **Specification**

#### **Feature**

- 1.22008309 infrared photoelectric reflective sensor switch.
- 2.with Red/Green LED indication.
- 3.Red/Green LED can be controlled by Internal mode/External mode.
- 4. Detecting distance of 22008309 can be adjusted from 5cm to 20cm.
- 5. With timer delay function. Adjusted from 0.5 sec to 20 sec.
- 6. With pulse/toggle function.
- 7.Dia 22mm. Fit different size of stainless steel or Metal frame.
- 8. Rapid reaction.
- 9. Changeover contact. 1A@30VDC
- 10. Waterproof at front side.