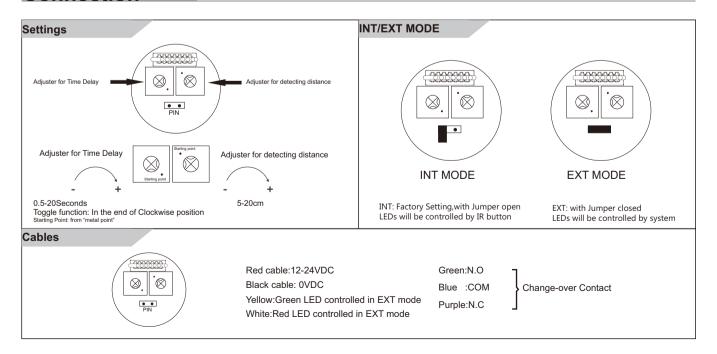

# **USER MANUAL**

22008309 No Touch Infared Button

#### **Feature**

- 1.22008309 infrared photoelectric reflective sensor switch.
- 2.with Red/Green LED indication.
- 3.Red/Green LED can be controlled by Internal mode/External mode.
- 4. Detecting distance of 22008309 can be adjusted from 5cm to 20cm.
- 5. With timer delay function. Adjusted from 0.5 sec to 20 sec.
- 6. With pulse/toggle function.
- 7.Dia 22mm. Fit different size of stainless steel or Metal frame.
- 8. Rapid reaction.
- 9. Changeover contact. 1A@30VDC
- 10. Waterproof at front side.

## **Specification**



#### Connection



### Mounting



### wiring Digram



Attention - Caution

\*Input voltage must be correct as specified Wrong connecting may damage the product. This failure is not covered by the product warranty