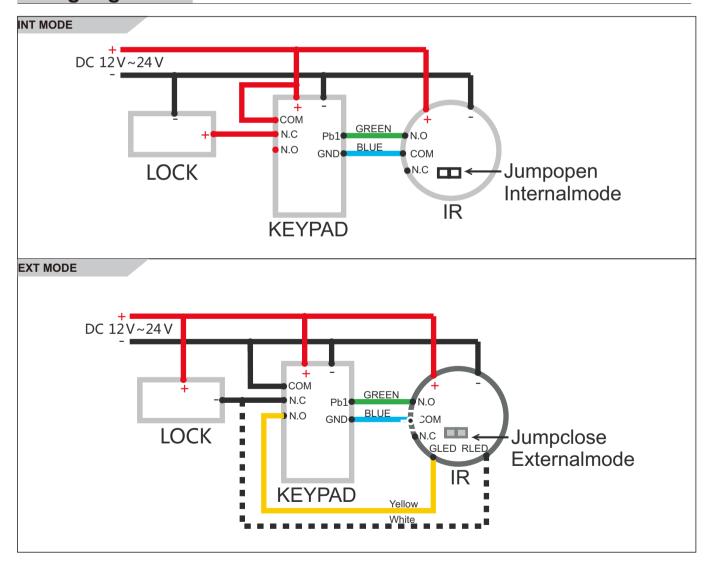

### wiring Digram

Attention - Caution

\*Input voltage must be correct as specified Wrong connecting may damage the product. This failure is not covered by the product warranty