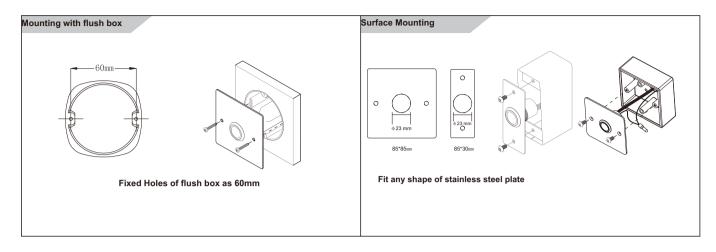

# **USER MANUAL**

22008309 No Touch Infared Button

#### **Feature**

- 1.22008309 infrared photoelectric reflective sensor switch.
- 2.with Red/Green LED indication.
- 3.Red/Green LED can be controlled by Internal mode/External mode.
- 4. Detecting distance of 22008309 can be adjusted from 5cm to 20cm.
- 5. With timer delay function. Adjusted from 0.5 sec to 20 sec.
- 6. With pulse/toggle function.
- 7.Dia 22mm. Fit different size of stainless steel or Metal frame.
- 8. Rapid reaction.
- 9. Changeover contact. 1A@30VDC
- 10. Waterproof at front side.

## **Specification**



#### Connection



### Mounting



### wiring Digram



Attention - Caution

\*Input voltage must be correct as specified Wrong connecting may damage the product. This failure is not covered by the product warranty