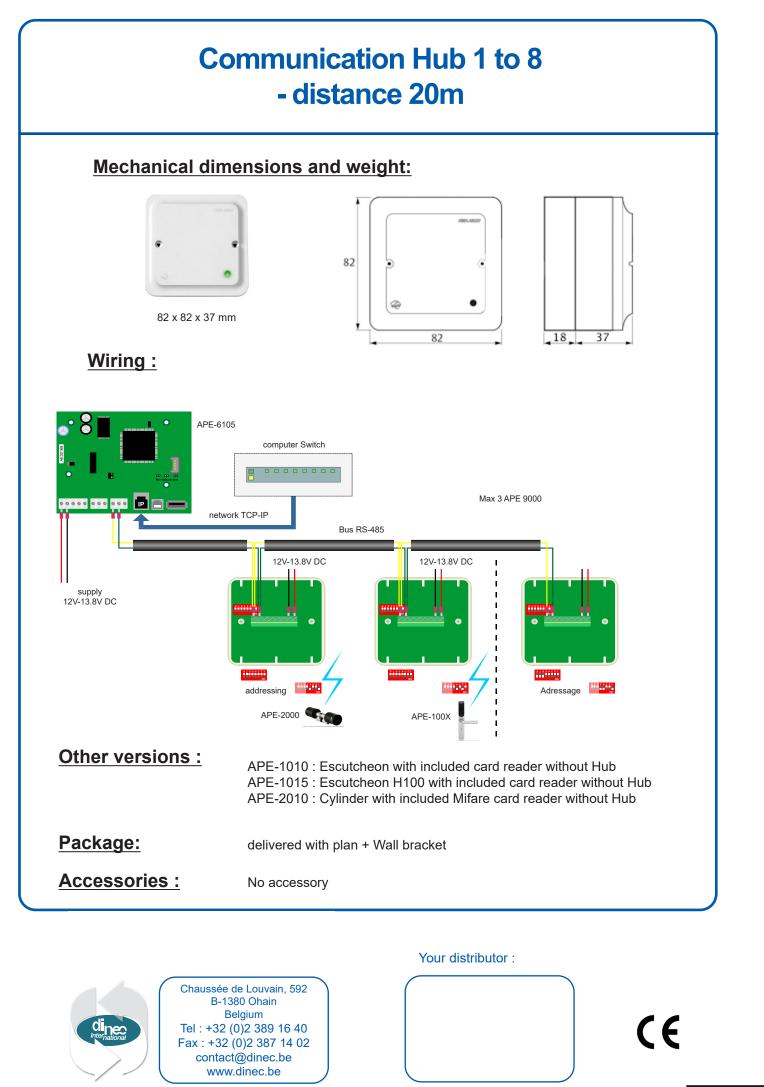

## Communication Hub 1 to 8 - distance 20m

### **General description :**

Communication Hub 1 to 8 - distance 20m, for connection to the system bus access control via RS485. Allows up to eight devices on a single Aperio hub. Integrated with the ability to mount an antenna external antenna. Encrypted radio communication. LEDs for displaying status. Connection between the system and DBM6000 Aperio.

### Technical characteristics :

- Operating temperature : 5°C to 35°C
- Humidity : < 95%
- Operating Distance : 15 to 25 m
- Standard radio: IEEE 802.15.4 (2.4 Ghz) 16 channels (11-26)

The manufacturer saves himself the right to modify, at any time, the technical characteristics of the present product. This document is not contractual.