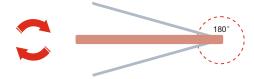

#### Suitable for double action doors

Electric bolts are specially designed for double action doors. They can also be installed on both inswing doors and outswing doors.