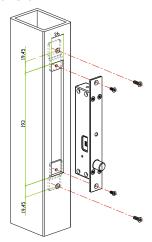

## Installation diagram

#### **Optional Brackets**

It depends on the types of your doors. We have many kinds of brackets for narrow frame doors, frameless glass doors and in-swing or out-swing doors.