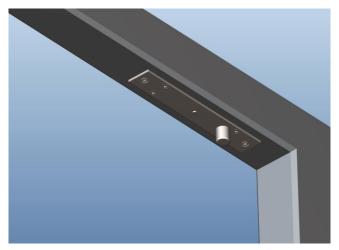

## Installation diagram

#### Suitable for double action doors

Electric bolts are specially designed for double action doors. They can also be installed on both inswing doors and outswing doors.