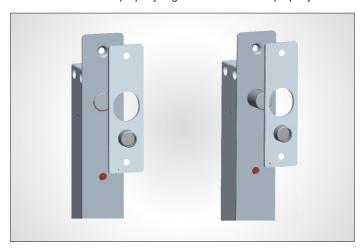

#### Suitable for double action doors

Electric bolts are specially designed for double action doors. They can also be installed on both inswing doors and outswing doors.

#### **Optional Brackets**

It depends on the types of your doors. We have many kinds of brackets for narrow frame doors, frameless glass doors and in-swing or out-swing doors.