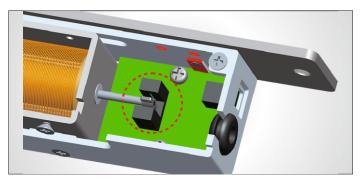

## Photoelectric sensor control

Instead of using electric components, we use photoelectric components to make the bolt more stable and durable. At the same time, it can increase the lifetime of the electric bolt.

## **Auto-detective circuitry**

This special auto-detective circuit of electric bolt keeps the bolt retracted while the door unlocked or improperly aligned until the door is properly closed.

## Vandal resistant circuitry

The reed sensor will automatically disconnect when the door is actually closed in order to enhance the security of the lock.