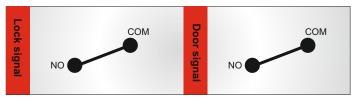

## Optional door or lock sensor output

Standard option is a set of NO/NC/COM lock signal output contact.(NO/ COM of door signal output contact can be customized, YB-500B(LED)-DS