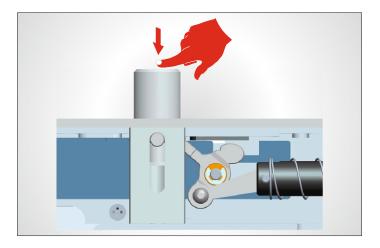

oelectric components to make the bolt more stable and durable. At the same time, it can increase the lifetime of the electric bolt.



## **Auto-detective circuitry**

This special auto-detective circuit of electric bolt keeps the bolt retracted while the door unlocked or improperly aligned until the door is properly closed.



## Vandal resistant circuitry

The reed sensor will automatically disconnect when the door is actually closed in order to enhance the security of the lock.



#### Ultradurable solenoid valve

Tested for over 500,000 times, the specially designed solenoid valve can be used for 5 to 10 years.



#### Shenzhen YLI Electric Lock Co.,Ltd.

## **Optional anti-burglar function**

When the bolt is extended, it cannot be retracted by the external force without permission.



## **Energy saving design**

When the bolt is extended to keep the door locked, it draws only 0.18A in a holding mode down from 0.96A while the bolt is retracted. This design extends the life of the electric bolt.



### All-metal lock body

The all-metal lock body and components make the lock strongerand more durable, which ensure the lock can work under the harsh environment. (Can order the lock work at the temperature of 60  $\,^\circ\mathrm{C}$  or 40  $\,^\circ\mathrm{C}$  below zero.)



#### 304 stainless steel solid bolt

With 304 stainless steel solid bolt, the electric bolt has 2000kg holding force. It is stronger and more durable under the harsh environment.



## **Connecting instructions**

With the special auto-detective circuit, we advise you to connect our own open wires