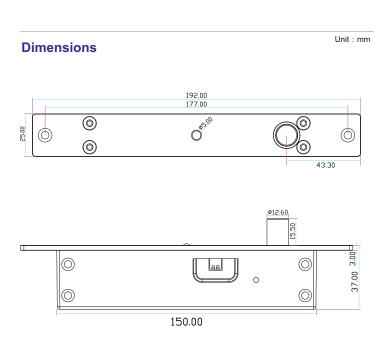

#### Installation dimension

| Parameter/Model     | YB-500B(LED)                                                    |
|---------------------|-----------------------------------------------------------------|
| Parameter           | Description                                                     |
| Fail secure         | Unlocked when energized                                         |
| Dimensions          | 192Lx25WX37H(mm)                                                |
| Strike              | 90Lx25Wx2H(mm)                                                  |
| Bolt                | 16mmDIA,stainless steel 13mm throw                              |
| Voltage             | 12VDC                                                           |
| Start current       | 1000mA                                                          |
| Standby current     | 180mA                                                           |
| Bolt strength       | 304 stainless steel with polishing finish, 1000kg holding force |
| Time delay          | 0/3/6/9sec                                                      |
| Signal output       | NO/COM                                                          |
| LED                 | Light on indicates locked; Light off indicates unlocked         |
| Induction distance  | 8mm                                                             |
| Suitable for        | Wooden door, Glass door, Metal door, PVC door                   |
| Face place material | 304 stainless steel panel with wire drawing finish              |
| Weight              | 0.68kg                                                          |