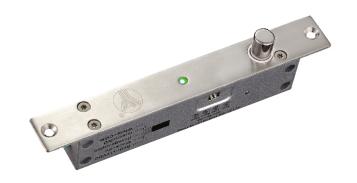

# **YB-500B(LED) - 12VDC**

# Fail secure sturdiness electric bolt(NC)

#### **Product overview**

YB-500B (LED) is an all-metal construction electric bolt with 1000kg holding force. The bolt is made of 304 stainless steel solid bar by CNC lathe and with anti-burglar design to meet the standard of special security requirements. It can work at the temperature of 60 °C or 20 °C below zero based on the all-metal components. With the multiple designs of durable solenoid valve, special photoelectric system, ultra-low control temperature and power consumption design, vandal resistant circuitry and auto-detective circuitry, YB-500B (LED) is designed for narrow frame doors, metal doors, wooden doors, glass doors, PVC doors, partition doors and etc.