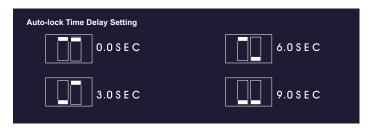

## **Auto-lock time delay**

This can be set up from 0 to 9 seconds by adjusting the jumpers.