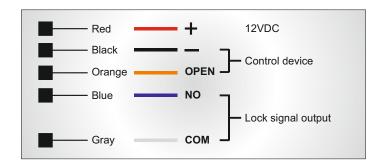

## Optional door or lock sensor output

Standard option is a set of NO/NC/COM lock signal output contact.(NO/ COM of door signal output contact can be customized, YB-500B(LED)-DS

## **Connecting instructions**

With the special auto-detective circuit, we advise you to connect our own open wires to open the door instead of shutting off the power directly.