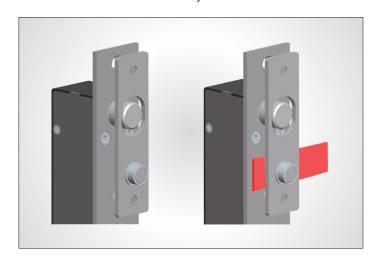

#### **Optional Brackets**

It depends on the types of your doors. We have many kinds of brackets for narrow frame doors, frameless glass doors and in-swing or out-swing doors.