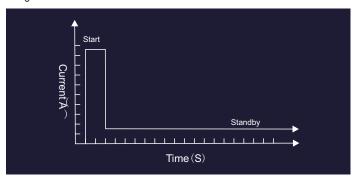

## **Energy saving design**

When the bolt is extended to keep the door locked, it draws only 0.18A in a holding mode down from 0.96A while the bolt is retracted. This design extends the life of the electric bolt.