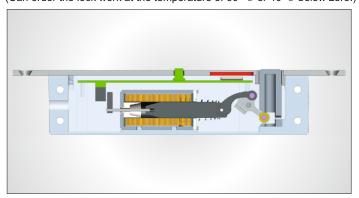

## Photoelectric sensor control

Instead of using electric components, we use photoelectric components to make the bolt more stable and durable. At the same time, it can increase the lifetime of the electric bolt.

## **Auto-detective circuitry**

This special auto-detective circuit of electric bolt keeps the bolt retracted while the door unlocked or improperly aligned until the door is properly closed.

## Vandal resistant circuitry

The reed sensor will automatically disconnect when the door is actually closed in order to enhance the security of the lock.

#### Ultradurable solenoid valve

Tested for over 500,000 times, the specially designed solenoid valve can be used for 5 to 10 years.