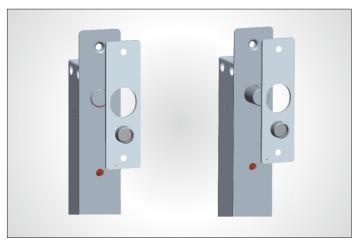

#### **Optional Brackets**

It depends on the types of your doors. We have many kinds of brackets for narrow frame doors, frameless glass doors and in-swing or out-swing doors.