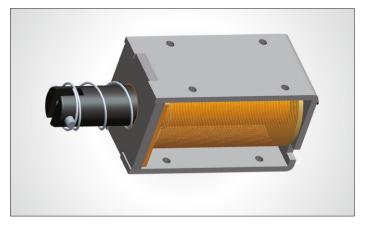

#### **Product overview**

YB-500B (LED) is an all-metal construction electric bolt with 1000kg holding force. The bolt is made of 304 stainless steel solid bar by CNC lathe and with anti-burglar design to meet the standard of special security requirements. It can work at the temperature of 60°C or 20°C below zero based on the all-metal components. With the multiple designs of durable solenoid valve, special photoelectric control system, ultra-low temperature and power consumption design, vandal resistant circuitry and auto-detective circuitry, YB-500B (LED) is designed for narrow frame doors, metal doors, wooden doors, glass doors, PVC doors, partition doors and etc.

Unit : mm

| Parameter/Model     | YB-500B(LED)                                                    |
|---------------------|-----------------------------------------------------------------|
| Parameter           | Description                                                     |
| Fail secure         | Unlocked when energized                                         |
| Dimensions          | 192Lx25WX37H(mm)                                                |
| Strike              | 90Lx25Wx2H(mm)                                                  |
| Bolt                | 16mmDIA, stainless steel 13mm throw                             |
| Voltage             | 12VDC                                                           |
| Start current       | 960mA                                                           |
| Standby current     | 180mA                                                           |
| Bolt strength       | 304 stainless steel with polishing finish, 1000kg holding force |
| Time delay          | 0/3/6/9sec                                                      |
| Signal output       | NO/COM                                                          |
| LED                 | Light on indicates locked; Light off indicates unlocked         |
| Induction distance  | 8mm                                                             |
| Suitable for        | Wooden door, Glass door, Metal door, PVC door                   |
| Face place material | 304 stainless steel panel with wire drawing finish              |
| Weight              | 0.68kg                                                          |