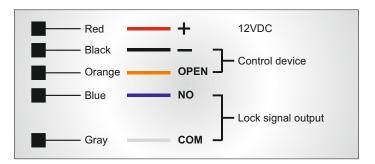

# Optional door or lock sensor output

Standard option is a set of NO/NC/COM lock signal output contact.(NO/ COM of door signal output contact can be customized, YB-500B(LED)-DS

## **Connecting instructions**

With the special auto-detective circuit, we advise you to connect our own open wires to open the door instead of shutting off the power directly.