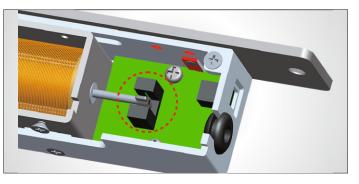

## Photoelectric sensor control

Instead of using electric components, we use photoelectric components to make the bolt more stable and durable. At the same time, it can increase the lifetime of the electric bolt.

# Auto-detective circuitry

This special auto-detective circuit of electric bolt keeps the bolt retracted while the door unlocked or improperly aligned until the door is properly closed.

#### Vandal resistant circuitry

The reed sensor will automatically disconnect when the door is actually closed in order to enhance the security of the lock.

#### Ultradurable solenoid valve

Tested for over 500,000 times, the specially designed solenoid valve can be used for 5 to 10 years.