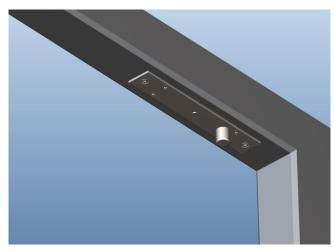

|
| Bolt strength       | 304 stainless steel with polishing finish, 1000kg holding force |
| Time delay          | 0/3/6/9sec                                                      |
| Signal output       | NO/COM                                                          |
| LED                 | Light on indicates locked; Light off indicates unlocked         |
| Induction distance  | 8mm                                                             |
| Suitable for        | Wooden door, Glass door, Metal door, PVC door                   |
| Face place material | 304 stainless steel panel with wire drawing finish              |
| Weight              | 0.68kg                                                          |

#### Installation dimension



#### Installation diagram



(E 🖲 🖽

#### Suitable for double action doors

Electric bolts are specially designed for double action doors. They can also be installed on both inswing doors and outswing doors.



#### **Optional Brackets**

It depends on the types of your doors. We have many kinds of brackets for narrow frame doors, frameless glass doors and in-swing or out-swing doors.



# Auto-lock time delay

This can be set up from 0 to 9 seconds by adjusting the jumpers.



# Optional door or lock sensor output

Standard option is a set of NO/NC/COM lock signal output contact.(NO/ COM of door signal output contact can be customized, YB-500B(LED)-DS



## Photoelectric sensor control

Instead of using electric components, we use photoelectric components to make the bolt more stable and durable. At the same time,