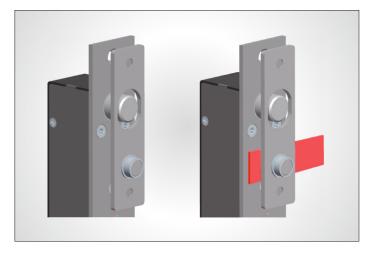

#### Suitable for double action doors

Electric bolts are specially designed for double action doors. They can also be installed on both inswing doors and outswing doors.