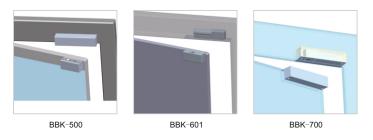

#### **Optional Brackets**

It depends on the types of your doors. We have many kinds of brackets for narrow frame doors, frameless glass doors and in-swing or out-swing doors.