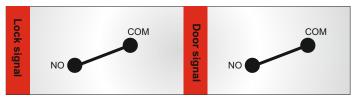

# Optional door or lock sensor output

Standard option is a set of NO/NC/COM lock signal output contact.(NO/ COM of door signal output contact can be customized, YB-500B(LED)-DS