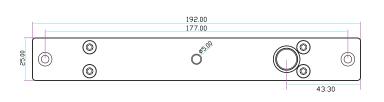

# YB-500B(LED) Vare nr. 28000122



# Boltlås - låst strømløst



#### **Product overview**

YB-500B (LED) is an all-metal construction electric bolt with 1000kg holding force. The bolt is made of 304 stainless steel solid bar by CNC lathe and with anti-burglar design to meet the standard of special security requirements. It can work at the temperature of 60°C or 20°C below zero based on the all-metal components. With the multiple designs of durable solenoid valve, special photoelectric control system, ultra-low temperature and power consumption design, vandal resistant circuitry and auto-detective circuitry, YB-500B (LED) is designed for narrow frame doors, metal doors, wooden doors, glass doors, PVC doors, partition doors and etc.



Unit : mm





| Parameter/Model     | YB-500B(LED)                                                    |
|---------------------|-----------------------------------------------------------------|
| Parameter           | Description                                                     |
| Fail secure         | Unlocked when energized                                         |
| Dimensions          | 192Lx25WX37H(mm)                                                |
| Strike              | 90Lx25Wx2H(mm)                                                  |
| Bolt                | 16mmDIA, stainless steel 13mm throw                             |
| Voltage             | 12VDC                                                           |
| Start current       | 960mA