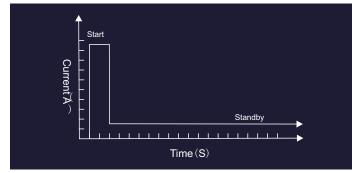

## **Energy saving design**

When the bolt is extended to keep the door locked, it draws only 0.18A in a holding mode down from 0.96A while the bolt is retracted. This design extends the life of the electric bolt.