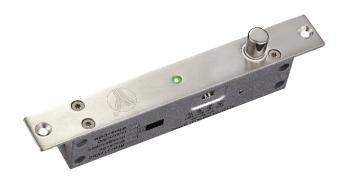

#### **Product overview**

YB-500B (LED) is an all-metal construction electric bolt with 1000kg holding force. The bolt is made of 304 stainless steel solid bar by CNC lathe and with anti-burglar design to meet the standard of special security requirements. It can work at the temperature of 60°C or 20°C below zero based on the all-metal components. With the multiple designs of durable solenoid valve, special photoelectric control system, ultra-low temperature and power consumption design, vandal resistant circuitry and auto-detective circuitry, YB-500B (LED) is designed for narrow frame doors, metal doors, wooden doors, glass doors, PVC doors, partition doors and etc.

Unit : mm

| Parameter/Model     | YB-500B(LED)                                                    |
|---------------------|-----------------------------------------------------------------|
| Parameter           | Description                                                     |
| Fail secure         | Unlocked when energized                                         |
| Dimensions          | 192Lx25WX37H(mm)                                                |
| Strike              | 90Lx25Wx2H(mm)                                                  |
| Bolt                | 16mmDIA, stainless steel 13mm throw                             |
| Voltage             | 12VDC                                                           |
| Start current       | 960mA                                                           |
| Standby current     | 180mA                                                           |
| Bolt strength       | 304 stainless steel with polishing finish, 1000kg holding force |
| Time delay          | 0/3/6/9sec                                                      |
| Signal output       | NO/COM                                                          |
| LED                 | Light on indicates locked; Light off indicates unlocked         |
| Induction distance  | 8mm                                                             |
| Suitable for        | Wooden door, Glass door, Metal door, PVC door                   |
| Face place material | 304 stainless steel panel with wire drawing finish              |
| Weight              | 0.68kg                                                          |