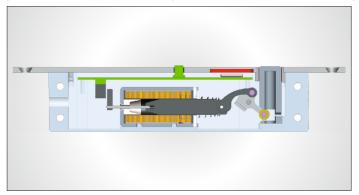

# Auto-detective circuitry

This special auto-detective circuit of electric bolt keeps the bolt retracted while the door unlocked or improperly aligned until the door is properly closed.

#### Vandal resistant circuitry

The reed sensor will automatically disconnect when the door is actually closed in order to enhance the security of the lock.