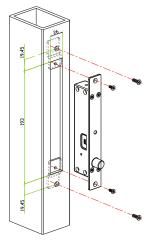

|
| Bolt strength       | 304 stainless steel with polishing finish, 1000kg holding force |
| Time delay          | 0/3/6/9sec                                                      |
| Signal output       | NO/COM                                                          |
| LED                 | Light on indicates locked; Light off indicates unlocked         |
| Induction distance  | 8mm                                                             |
| Suitable for        | Wooden door, Glass door, Metal door, PVC door                   |
| Face place material | 304 stainless steel panel with wire drawing finish              |
| Weight              | 0.68kg                                                          |

#### Installation dimension



#### Installation diagram



(E 🖲 🖽

#### Suitable for double action doors

Electric bolts are specially designed for double action doors. They can also be installed on both inswing doors and outswing doors.



#### **Optional Brackets**

It depends on the types of your doors. We have many kinds of brackets for narrow frame doors, frameless glass doors and in-swing or out-swing doors.



# Auto-lock time delay

This can be set up from 0 to 9 seconds by adjusting the jumpers.



# Optional door or lock sensor output

Standard option is a set of NO/NC/COM lock signal output contact.(NO/ COM of door signal output contact can be customized, YB-500B(LED)-DS



## Photoelectric sensor control

Instead of using electric components, we use photoelectric components to make the bolt more stable an