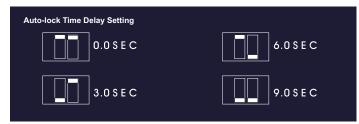

# Auto-lock time delay

This can be set up from 0 to 9 seconds by adjusting the jumpers.