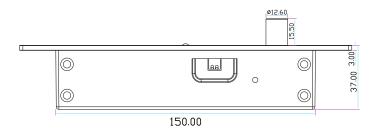

Unit : mm

| Parameter/Model     | YB-500B(LED)                                                    |
|---------------------|-----------------------------------------------------------------|
| Parameter           | Description                                                     |
| Fail secure         | Unlocked when energized                                         |
| Dimensions          | 192Lx25WX37H(mm)                                                |
| Strike              | 90Lx25Wx2H(mm)                                                  |
| Bolt                | 16mmDIA, stainless steel 13mm throw                             |
| Voltage             | 12VDC                                                           |
| Start current       | 960mA                                                           |
| Standby current     | 180mA                                                           |
| Bolt strength       | 304 stainless steel with polishing finish, 1000kg holding force |
| Time delay          | 0/3/6/9sec                                                      |
| Signal output       | NO/COM                                                          |
| LED                 | Light on indicates locked; Light off indicates unlocked         |
| Induction distance  | 8mm                                                             |
| Suitable for        | Wooden door, Glass door, Metal door, PVC door                   |
| Face place material | 304 stainless steel panel with wire drawing finish              |
| Weight              | 0.68kg                                                          |