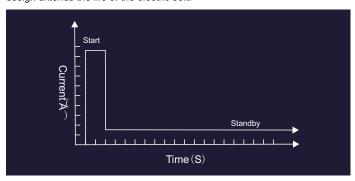

# **Energy saving design**

When the bolt is extended to keep the door locked, it draws only 0.1A in a holding mode down from 0.5A while the bolt is retracted. This design extends the life of the electric bolt.