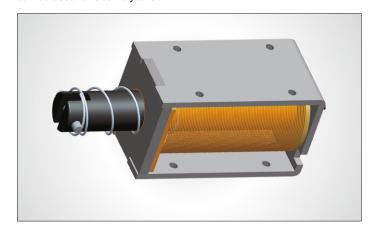

### Ultradurable solenoid valve

Tested for over 500,000 times, the specially designed solenoid valve can be used for 5 to 10 years.

#### 304 stainless steel solid bolt

With 304 stainless steel solid bolt, the electric bolt has 2000kg holding force. It is stronger and more durable under the harsh environment.