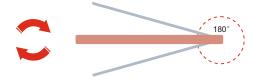

## Suitable for double action doors

Electric bolts are specially designed for double action doors. They can also be installed on both inswing doors and outswing doors.