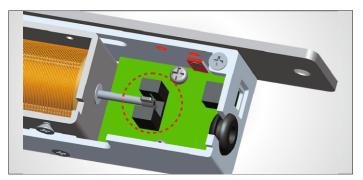

## Photoelectric sensor control

Instead of using electric components, we use photoelectric components to make the bolt more stable and durable. At the same time, it can increase the lifetime of the electric bolt.

# **Auto-detective circuitry**

This special auto-detective circuit of electric bolt keeps the bolt retracted while the door unlocked or improperly aligned until the door is properly closed.

# Vandal resistant circuitry

The reed sensor will automatically disconnect when the door is actually closed in order to enhance the security of the lock.