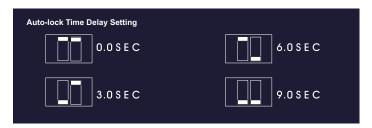

# **Auto-lock time delay**

This can be set up from 0 to 9 seconds by adjusting the jumpers.