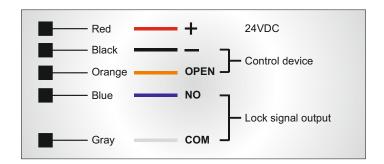

# **Connecting instructions**

With the special auto-detective circuit, we advise you to connect our own open wires to open the door instead of shutting off the power directly.