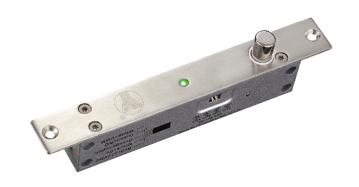

# YB-500B(LED) 28000127

## Boltlås låst strømløs 24V

#### **Product overview**

YB-500B (LED) is an all-metal construction electric bolt with 1000kg holding force. The bolt is made of 304 stainless steel solid bar by CNC lathe and with anti-burglar design to meet the standard of special security requirements. It can work at the temperature of 60 °C or 20 °C below zero based on the all-metal components. With the multiple designs of durable solenoid valve, special photoelectric system, ultra-low control temperature and power consumption design, vandal resistant circuitry and auto-detective circuitry, YB-500B (LED) is designed for narrow frame doors, metal doors, wooden doors, glass doors, PVC doors, partition doors and etc.