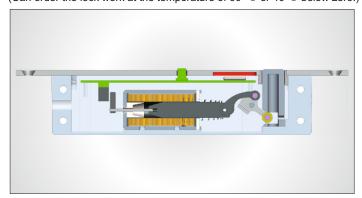

## Photoelectric sensor control

Instead of using electric components, we use photoelectric components to make the bolt more stable and durable. At the same time, it can increase the lifetime of the electric bolt.

### Ultradurable solenoid valve

Tested for over 500,000 times, the specially designed solenoid valve can be used for 5 to 10 years.