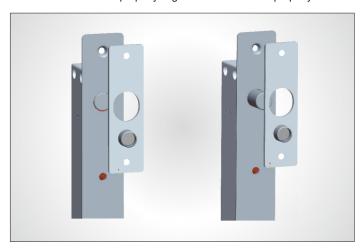

## Suitable for double action doors

Electric bolts are specially designed for double action doors. They can also be installed on both inswing doors and outswing doors.

#### **Optional Brackets**

It depends on the types of your doors. We have many kinds of brackets for narrow frame doors, frameless glass doors and in-swing or out-swing doors.