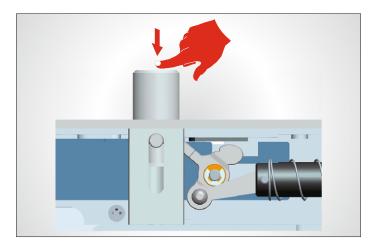

photoelectric components to make the bolt more stable and durable. At the same time, it can increase the lifetime of the electric bolt.



# **Auto-detective circuitry**

This special auto-detective circuit of electric bolt keeps the bolt retracted while the door unlocked or improperly aligned until the door is properly closed.



# Vandal resistant circuitry

The reed sensor will automatically disconnect when the door is actually closed in order to enhance the security of the lock.



### Ultradurable solenoid valve

Tested for over 500,000 times, the specially designed solenoid valve can be used for 5 to 10 years.



#### Shenzhen YLI Electric Lock Co.,Ltd.

# **Optional anti-burglar function**

When the bolt is extended, it cannot be retracted by the external force without permission.



# **Energy saving design**

When the bolt is extended to keep the door locked, it draws only 0.1A in a holding mode down from 0.5A while the bolt is retracted. This design extends the life of the electric bolt.



## All-metal lock body

The all-metal lock body and components make the lock strongerand more durable, which ensure the lock can work under the harsh environment. (Can order the lock work at the temperature of 60  $\,^\circ\mathrm{C}$  or 40  $\,^\circ\mathrm{C}$  below zero.)



#### 304 stainless steel solid bolt

With 304 stainless steel solid bolt, the electric bolt has 2000kg holding force. It is stronger and more durable under the harsh environment.



# **Connecting instructions**

With the special auto-detective circuit, we advise you to connect our own open wires to op