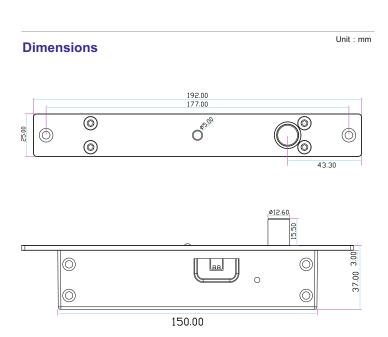

| Parameter/Model     | YB-500B(LED)                                                    |
|---------------------|-----------------------------------------------------------------|
| Parameter           | Description                                                     |
| Fail secure         | Unlocked when energized                                         |
| Dimensions          | 192Lx25WX37H(mm)                                                |
| Strike              | 90Lx25Wx2H(mm)                                                  |
| Bolt                | 16mmDIA,stainless steel 13mm throw                              |
| Voltage             | 24VDC                                                           |
| Start current       | 500mA                                                           |
| Standby current     | 100mA                                                           |
| Bolt strength       | 304 stainless steel with polishing finish, 1000kg holding force |
| Time delay          | 0/3/6/9sec                                                      |
| Signal output       | NO/COM                                                          |
| LED                 | Light on indicates locked; Light off indicates unlocked         |
| Induction distance  | 8mm                                                             |
| Suitable for        | Wooden door, Glass door, Metal door, PVC door                   |
| Face place material | 304 stainless steel panel with wire drawing finish              |
| Weight              | 0.68kg                                                          |

#### Installation dimension