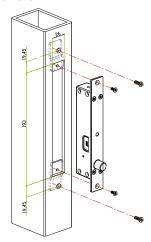

# Installation diagram

#### **Optional Brackets**

It depends on the types of your doors. We have many kinds of brackets for narrow frame doors, frameless glass doors and in-swing or out-swing doors.