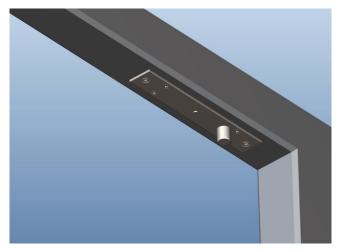

# Installation diagram

## Suitable for double action doors

Electric bolts are specially designed for double action doors. They can also be installed on both inswing doors and outswing doors.