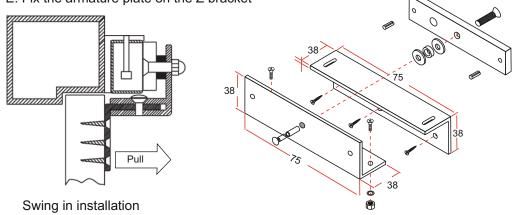

## Installation

- A. For in-swing door,install the lock body inside and then need to install the ZL bracket at the same time.B. Discharge the mounting plate from lock body.
- C. Fix the L bracket on the door frame and then fix the lock body on the L bracket .
- D. Assemble the Z bracket and then fix it on the door frame
- E. Fix the armature plate on the Z bracket